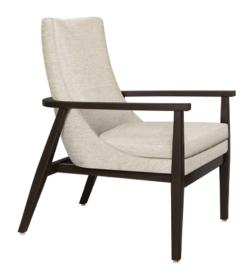

## prizzi

Lounge

Prizzi is a sleek wallsaver lounge chair; a perfect place to relax. So comfortable and it looks good from any angle. It features an upholstered back and seat, with an integrated seat cushion. Available with or without an optional visible cleanout. Concealed or visible, the cleanout eliminates a debris build-up. To complete the mid-century modern styling of this chair, the arms of the Prizzi are one piece and form the back support.

Model: PRI111 26.5W 33D 38H 22SW 20SD 19.5SH 25AH