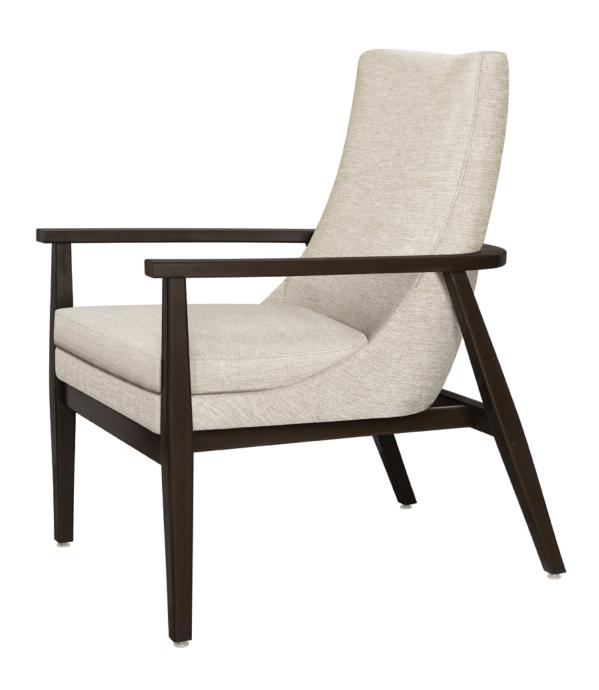

## prizzi

Lounge

Prizzi is a sleek wallsaver lounge chair; a perfect place to relax. So comfortable and it looks good from any angle. It features an upholstered back and seat, with an integrated seat cushion. Available with or without an optional visible cleanout. Concealed or visible, the cleanout eliminates a debris build-up. To complete the mid-century modern styling of this chair, the arms of the Prizzi are one piece and form the back support.

Model: PRI111 26.5W 33D 38H 22SW 20SD 19.5SH 25AH